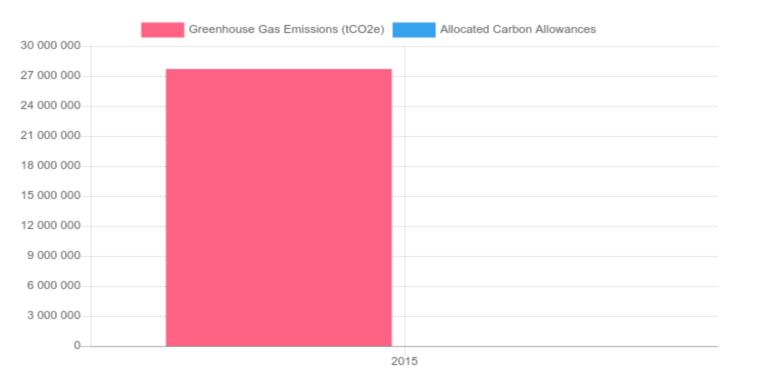

## Found 66 facilities and 1 company

| Year | Greenhouse Gas Emissions | Allocated Carbon Allowances |
|------|--------------------------|-----------------------------|
| 2015 | 27 717 941               | -                           |

Source: <a href="https://carbondata.world">https://carbondata.world</a>

|   | Company             | Facilities | Greenhouse Gas Emissions 2015 | Allocated Carbon Allowances 2015 |
|---|---------------------|------------|-------------------------------|----------------------------------|
| 1 | KOCH INDUSTRIES INC | 69         | 27 717 941                    | -                                |